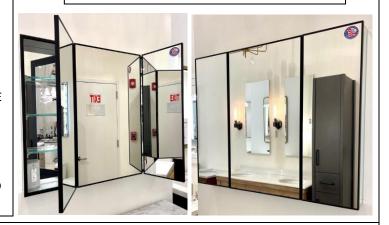

#### **FEATURES:**

- THREE 24X36" FULLY MIRRORED, NARROW FRAMED DOORS.
- INFINITELY ADJUSTABLE SHELVING WITH LOCKDOWN MECHANISM (NO HOLES IN CABINET).
- FOUR ADJUSTABLE 3/8" THICK HIGH POLISHED GLASS SHELVES.
  BEHIND EACH DOOR.
- SHELVING WITH LOCKDOWN MECHANISM (NO HOLES IN CABINET).
- 165-DEGREE PROPRIETARY SOFT CLOSE HEAVY DUTY HINGES.
- LEFT DOOR HINGED RIGHT, CENTER AND RIGHT DOORS HINGED LEFT AS A STANDARD.
- FULL GASKET BEHIND DOOR.
- HIGH RESOLUTION SILVER PLATE GLASS MIRRORS FRONT, BACK OF DOOR AND BACK WALL.
- BACK WALL MIRROR FULLY SEALED.
- PACKED IN FOUR WALL (FOLDED DOUBLE WALL) CORRUGATION.